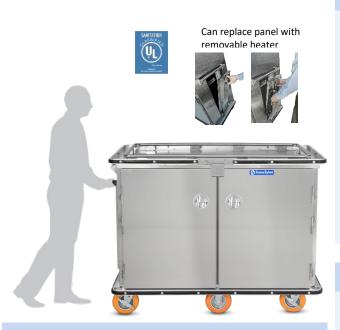

# **HEATING/ELECTRICAL:**

- Side-mount snap-in removable insulated panel can be replaced with side-mount snap-in removable heater for instant conversion to heated cart
- No electrical